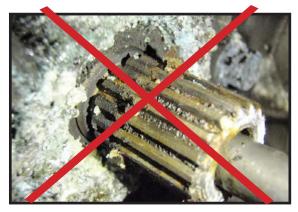

Example of TOO MUCH GREASE on input shaft, which causes grease to spray all over the disc and ruin the disc material or pads.

Example of PERFECT AMOUNT OF GREASE. As you can see it is barley visible to the naked eye and acts as more of a lubricant.