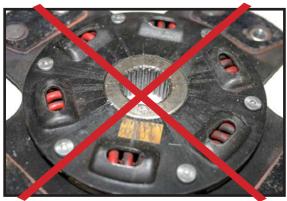

## HOW TO PROPERLY GREASE YOUR CLUTCH

If your disc looks like this after installation any and all warranties will be VOID.

Example of TOO MUCH GREASE, which causes grease to spray all over the disc and ruin the disc material or pads.