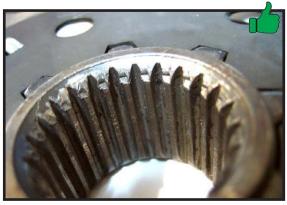

Example of PERFECT AMOUNT OF GREASE on the input shaft. As you can see it is barley visible to the naked eye and acts as more of a lubricant.