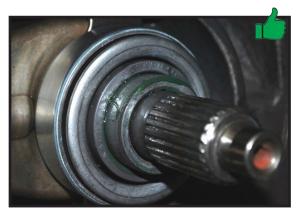

Example of PERFECT AMOUNT OF GREASE on the input shaft. As you can see it is barley visible to the naked eye and acts as more of a lubricant.